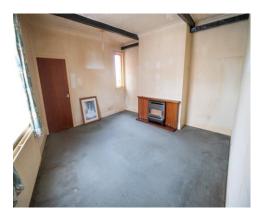

# **Reception Room 2** 14' 8" x 15' 7" (4.46m x 4.75m)

A second reception to the rear of the property. Comes with a gas fire and surround. A double glazed window is fitted to the side and rear aspect. Warmed by a gas central heated radiator.