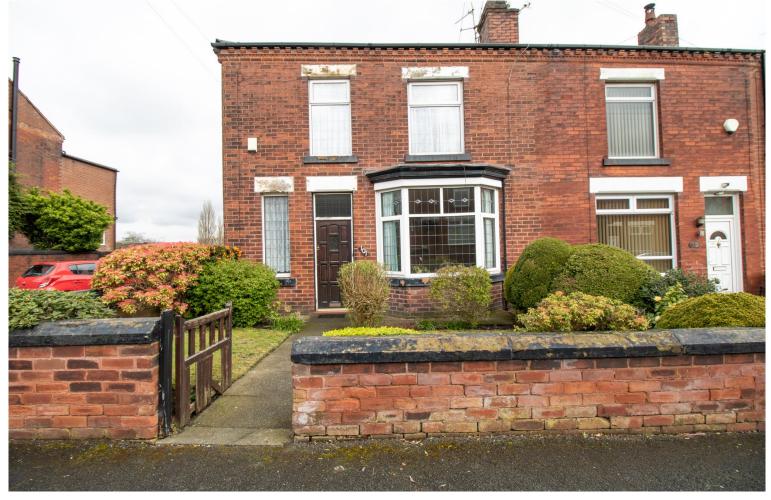

Church Road, Kearsley, Bolton, BL4 8BP

Offers in Excess of £135,000

FOR SALE WITH NO ONWARD CHAIN! VACANT POSSESSION! REQUIRES A FULL REFURBISHMENT AND MODERNISATION, WOULD SUIT A CASH BUYER DUE TO WORKS. (This property is currently in probate status). A 4 bedroom end terraced property with a front garden and a garage to the rear, located on Church Rd in the Kearsley area of Bolton in Greater Manchester. Offers excellent transport links with the M60 motorway junction only a minute away and Farnworth railway station within easy walking distance. Briefly comprises of the following, an entrance hallway, 2 spacious reception rooms, a fully fitted kitchen, small rear yard, 4 bedrooms (2 double sized and 2 single bedrooms) and a family bathroom with a 3 piece suite in white, including a basin, toilet and a bath tub with a shower over the bath and a glass shower screen. Comes with double glazed windows throughout. Warmed by gas central heating via a combi boiler. Leasehold property with 826 years left on the lease. The ground rent payable is not stated. The EPC is ordered and will be live on the advert soon.