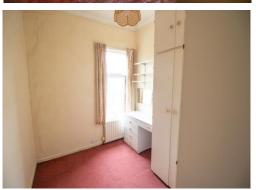

### **Bedroom 4** 31' 6" x 5' 9" (9.60m x 1.74m)

A single sized bedroom to the rear of the property. Comes with a fitted wardrobe and a dresser. A double glazed window is fitted to the rear aspect. Warmed by a gas central heated radiator.