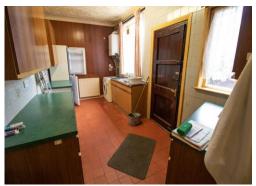

## Kitchen 17' 2" x 8' 0" (5.23m x 2.44m)

A fully fitted kitchen to the rear of the property.