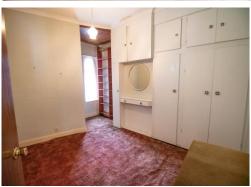

## **Bedroom 2** 14' 8" x 10' 1" (4.46m x 3.07m)

A second double sized bedroom. Comes with fully fitted wardrobes. A double glazed window is fitted to the rear aspect. Warmed by a gas central heated radiator.