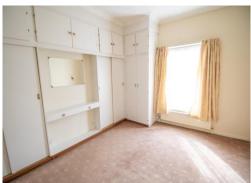

## Master bedroom 14' 4" x 11' 4" (4.36m x 3.46m)

A double sized Master bedroom to the front of the property. Comes with fully fitted wardrobes. A double glazed window is fitted to the rear aspect. Warmed by a gas central heated radiator.