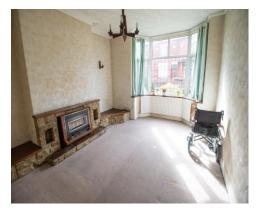

### Lounge 16' 2" x 12' 10" (4.92m x 3.92m)

A spacious lounge to the front of the property. Comes with a gas fire and surround. A double glazed window is fitted to the front aspect. Warmed by a gas central heated radiator.